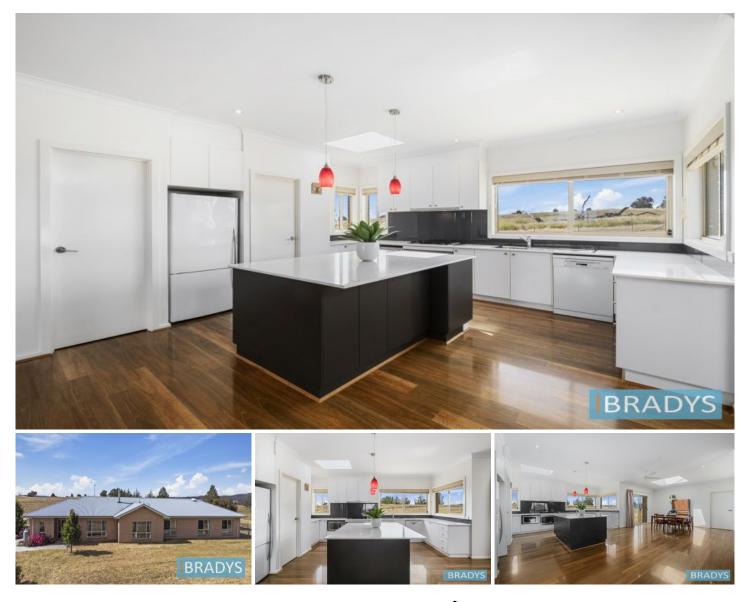

Offering both formal and informal living including a rumpus room, this home has plenty of space for all of your needs.

The decor throughout the home, is a modern blend of white painted walls with the occasional bold statement wall complemented by timber floating floors in the living areas.