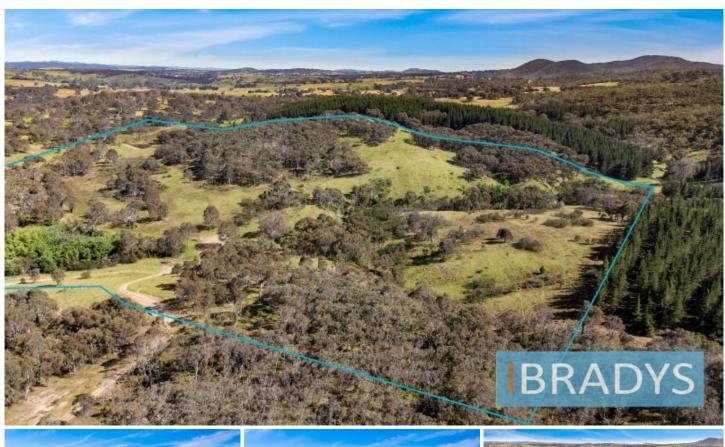

## 194 Wurungul Lane Gundaroo NSW

A private haven of 25 hectares (approx. 60 acres) combining undulating native woodland with pockets of cleared land.

Located only 2.5 km from the edge of Gundaroo village, you have the best of both worlds! Rural living within close proximity to the village that enjoys such a wonderful and welcoming community. Plus you're right on the doorstep of Canberra being only a short 20-25 (approx.) minutes drive away.

This property is a blank canvas, ready for you to build the country home you've always dreamed of.

A generous building envelope is located on an open grassy glade that lies adjacent to a flowing/bubbling creek, lined with majestic Yellowbox trees.