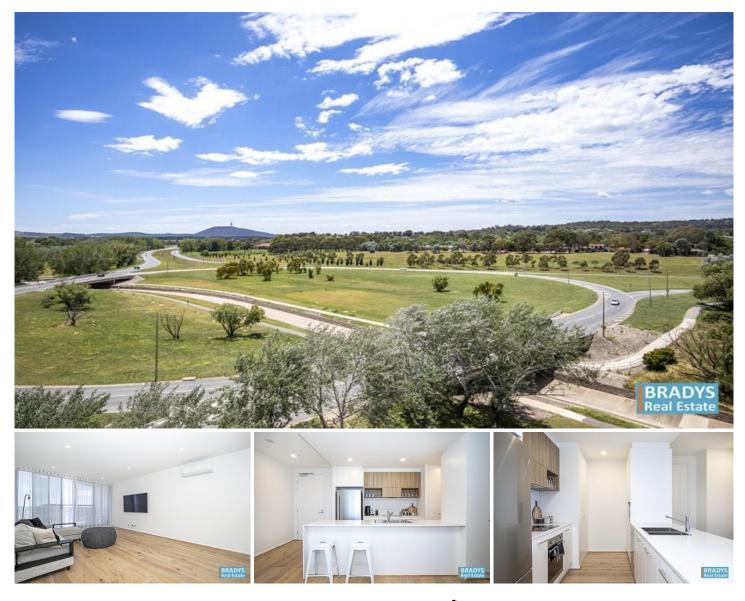

## 49/15 Irving Street Phillip ACT

The amenities at The Ivy are simply extravagant and from the moment you arrive home you'll feel like you are on holiday!!

Located on the 7th floor, this modern apartment has an abundance of natural light courtesy of the floor to ceiling sliding doors and windows. The North East views are spectacular and overlook Black Mountain Tower and grassland reserves so the view will never be built out! Sitting out on the balcony with your morning cuppa will be a great start to the day!

Boasting open plan living with a white colour palette and white net curtains complemented by timber look flooring, this home is bright and welcoming.

The kitchen is very spacious and on trend, featuring