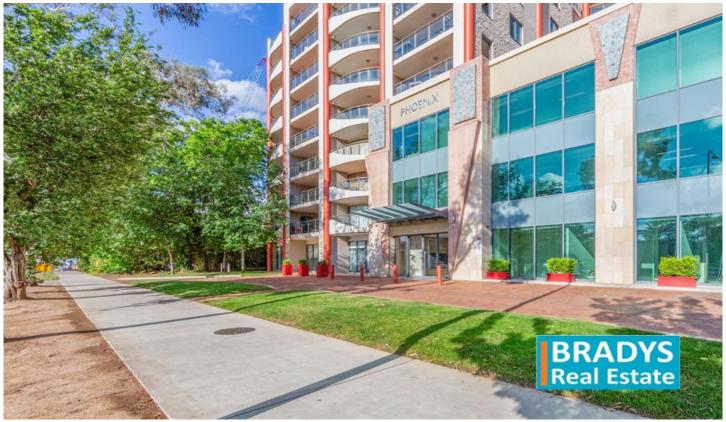

## 705/86-88 Northbourne Avenue Braddon ACT

This amazing one bedroom apartment is bright and showcases stunning views of Black Mountain and Telstra Tower, as well as the Brindabella Mountain Range as a backdrop to the City Skyline. You will love the time you spend on this large curved balcony soaking up those views!

Located on the 7th floor, this apartment is nice and bright and boasts curved walls with palettes of white and new timber look flooring in the living areas.

The living/dining area is very spacious and the open plan kitchen offers a modern black composite stone bench top/breakfast bar, grey tiled splashback, modern timber laminex cupboards and stainless steel appliances including underbench oven, dishwasher, double sink, rangehood and glass electric hotplates.