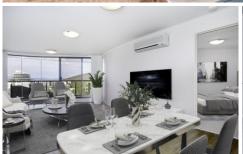

Located on the 7th floor, this apartment is nice and bright and boasts curved walls with palettes of white and new timber look flooring in the living areas.

The living/dining area is very spacious and the open plan kitchen offers a modern black composite stone bench top/breakfast bar, grey tiled splashback, modern timber laminex cupboards and stainless steel appliances including underbench oven, dishwasher, double sink, rangehood and glass electric hotplates.