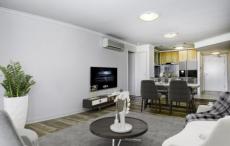

Located on the 7th floor, this apartment is nice and bright and boasts curved walls with palettes of white and new timber look flooring in the living areas.

The living/dining area is very spacious and the open plan kitchen offers a modern black composite stone bench top/breakfast bar, grey tiled splashback, modern timber laminex cupboards and stainless steel appliances including underbench oven, dishwasher, double sink, rangehood and glass electric hotplates.