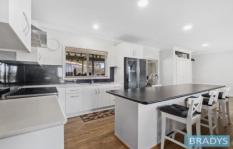

They say the heart of any house is the kitchen and this is the case for this home. Stylish with modern tones of white cupboards with dark splashbacks, it is light filled and boasts a huge island breakfast bar big enough to fit the whole family! Featuring plenty of cupboard space, a large wall pantry and room for a twin door fridge, there's also a large stainless steel freestanding oven and open