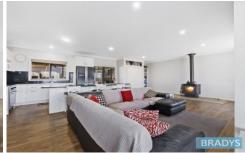

An open plan living area is generously sized and opens onto verandah areas. The large slow combustion heater provides plenty of warmth in the winter and there really is nothing like a toasty fire on a winters evening.