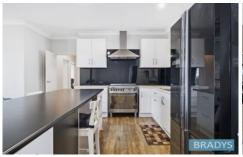

They say the heart of any house is the kitchen and this is the case for this home. Stylish with modern tones of white cupboards with dark splashbacks, it is light filled and boasts a huge island breakfast bar big enough to fit the whole family! Featuring plenty of cupboard space, a large wall pantry and room for a twin door fridge, there's also a large stainless steel freestanding oven and open