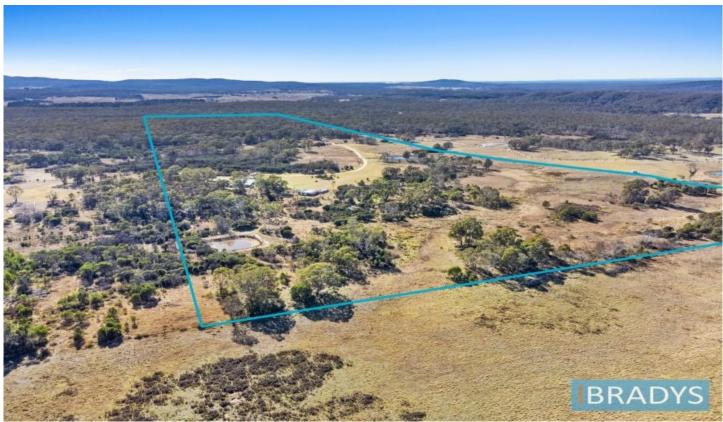

## 1178 Boro Road Boro NSW

Set on 100 acres, this secluded property boasts plenty of infrastructure and a wonderful country home with timber panel flooring complemented by soft palettes of grey and white throughout.