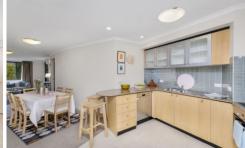

An open plan kitchen offers plenty of cupboard space, stone bench tops/breakfast bar, induction cooktop, dishwasher and under bench stainless steel oven.

A generously sized master bedroom boasts access to the balcony, a built-in wardrobe, block out curtains and a fully tiled ensuite with a corner bath/shower. There's also a