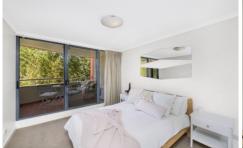

An open plan kitchen offers plenty of cupboard space, stone bench tops/breakfast bar, induction cooktop, dishwasher and under bench stainless steel oven.

A generously sized master bedroom boasts access to the balcony, a built-in wardrobe, block out curtains and a fully tiled ensuite with a corner bath/shower. There's also a