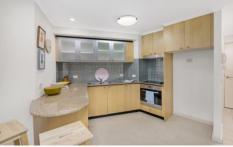

An open plan kitchen offers plenty of cupboard space, stone bench tops/breakfast bar, induction cooktop, dishwasher and under bench stainless steel oven.

A generously sized master bedroom boasts access to the balcony, a built-in wardrobe, block out curtains and a fully tiled ensuite with a corner bath/shower. There's also a