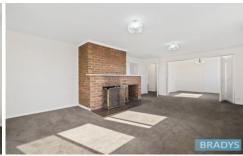

Freshly painted and featuring new blinds and carpets, the home is nice and bright with plenty of light flowing through.

Heating is provided by ducted gas heating as well as open fires.

This home provides plenty of space as it was previously a 3 bedroom home with a separate flat so ideal for a family living with parents or teenagers who need their own space. Even more perfect for tenants who work from home.