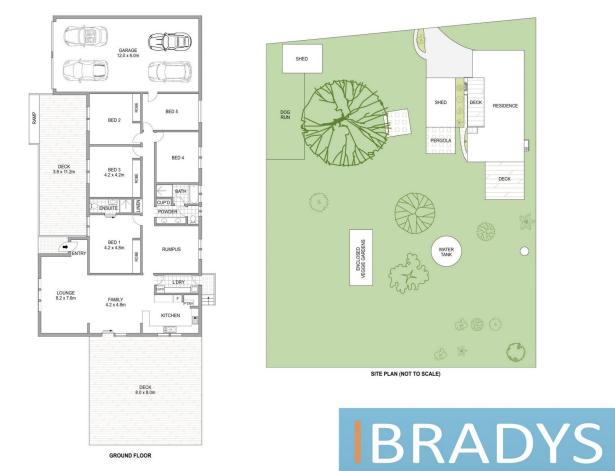

## **38 Wells Place Bellmount Forest NSW**

Located in a cul-de-sac with a lovely small community, the house is set on a huge 6070m2 block (dual occupancy opportunity or subdivide land further) surrounded by beautiful farmland providing you with gorgeous views and only a quick, 10 minute drive to the village of Gundaroo!

- Land Size : 6070 sqm

View

John Brady 0422 132 240

Nicola Brady 0421 558 454

Scale in metres. Indicative only. Dimensions are approximate. All information contained herein is gathered from sources we believe to be reliable. However we cannot guarantee its accuracy and interested per