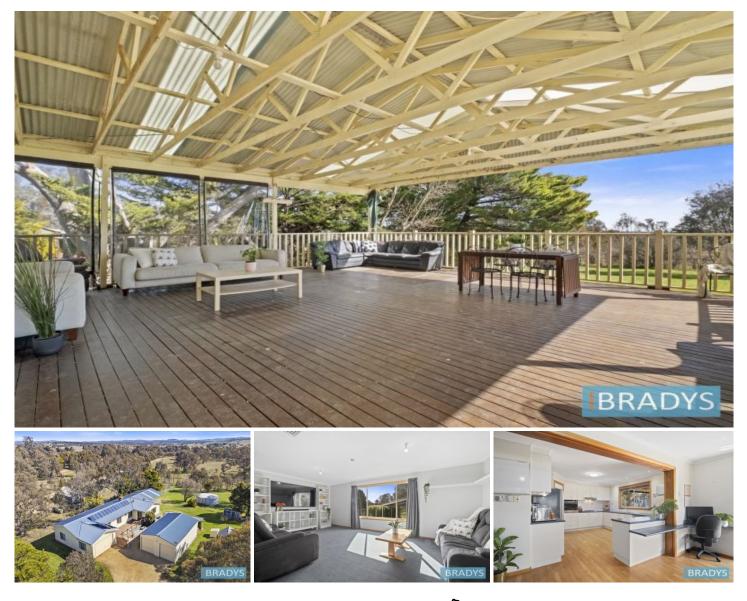

## **38 Wells Place Bellmount Forest NSW**

Located in a cul-de-sac with a lovely small community, the house is set on a huge 6070m2 block (dual occupancy opportunity or subdivide land further) surrounded by beautiful farmland providing you with gorgeous views and only a quick, 10 minute drive to the village of Gundaroo!

Set in palettes of soft grey and white, complemented by hybrid timber flooring, this inviting country family residence has so much to offer.

Offering a versatile floor plan with open plan living and plenty of natural light flooding into the home, there's a large lounge/dining area plus a large 2nd living area, currently used as a large study.

If you love to entertain, then you will immediately feel at home. The large dining area opens out onto a massive

| 5 🛤 2 📛 10 | A |
|------------|---|
|------------|---|

| Price | : \$1,095,000 |
|-------|---------------|
|       |               |