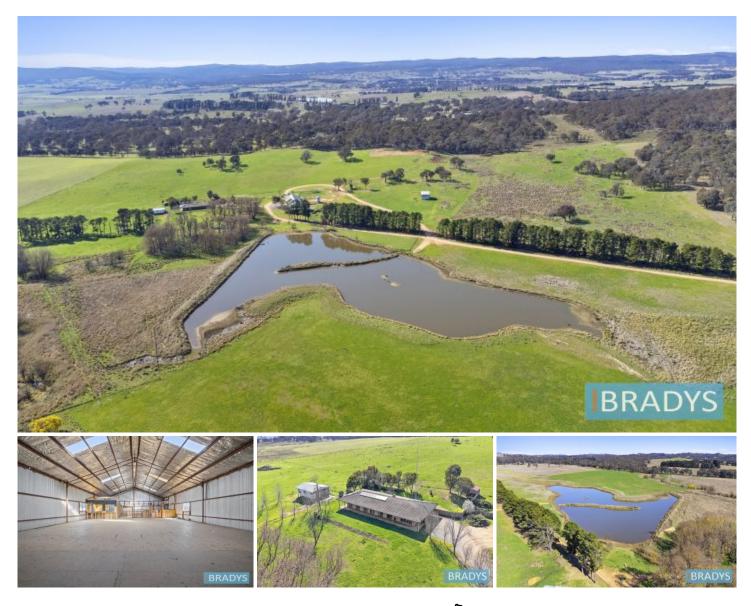

## 528 Back Creek Road Gundaroo NSW

This gorgeous farm is set on approx. 120 picturesque acres of stunning fertile land with green paddocks. These pastures have been improved year upon year with much pride by the owner.

As you approach the house along the tree lined driveway, you'll get to fully appreciate how large this dam is!

The house is nestled at the bottom of a gently sloping hill, surrounded by majestic mature trees and boasting stunning views over the dam and fields beyond. You feel an immediate sense of peace and tranquillity which is what we all yearn for when moving to the country.

As well as the four bedroom home (needing renovations), there's a 2 bedroom modern cottage close to the house making it ideal for the extended family or your guests to

6 🛤 2 🚔 12 😭

View : https://www.bradysrealestate.com.au/sale/nsw/ca pital-monaro-snowy/gundaroo/residential/house/7 714452