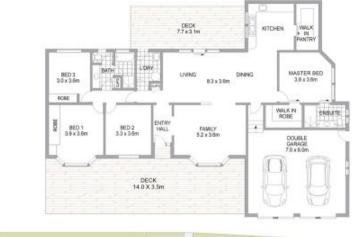

## 30 Wells Place Bellmount Forest NSW

Set in picturesque gardens with your own gorgeous church, is this charming 4 bedroom country residence within easy driving distance to Canberra and located in a quiet cul de sac within a tightknit community.

A unique and historic touch to this property is the small original church.

4 🗀 2 🖺 5 🖨

**View**: https://www.bradysrealestate.com.au/sale/nsw/ca pital-monaro-snowy/bellmount-forest/residential/h ouse/7746512