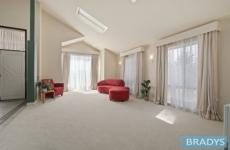

An impressive formal entrance with double doors, showcases the circular stair case with a chandelier, that overlooks the formal areas, providing a grandness to this beautiful residence.

An elegant living area boasts high sloped ceilings with two large skylights and the room enjoys plenty of natural light. Separated by concertina doors, the formal dining room opens out onto the back garden.