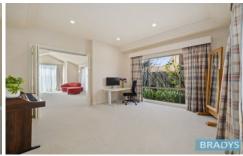

An impressive formal entrance with double doors, showcases the circular stair case with a chandelier, that overlooks the formal areas, providing a grandness to this beautiful residence.

An elegant living area boasts high sloped ceilings with two large skylights and the room enjoys plenty of natural light. Separated by concertina doors, the formal dining room opens out onto the back garden.