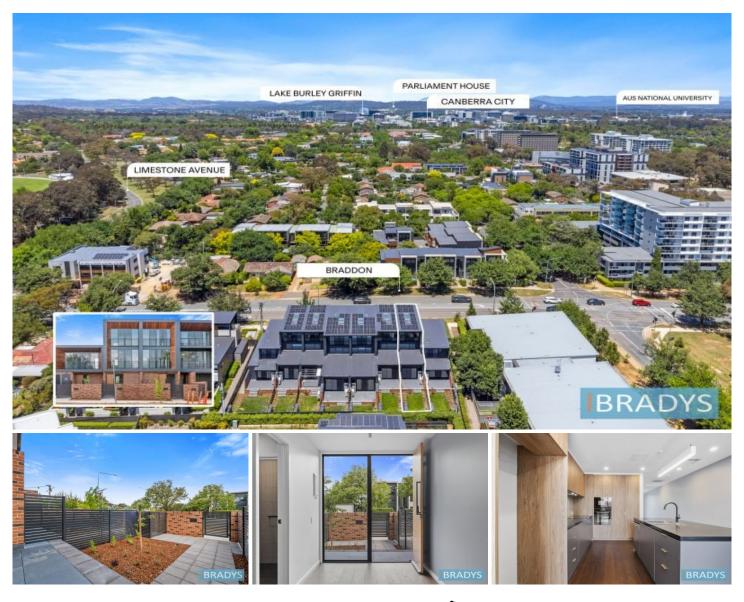

## 15 Wakefield Avenue Dickson ACT

Introducing a truly exceptional residence, nestled in the heart of Canberra across the road from Braddon, this 3-storey, executive townhouse is the epitome of luxury living.

With only one lot remaining, be sure to get in quick before it's gone!!

Boasting 143m2 of internal living space plus 84m2 of outdoor space and 29.7m2 garage, this home features 2 courtyards and a 4x4m2 entertainers' patio. This central gem stands prominently on the higher end of the street, offering views of the iconic Parliament House and beyond.

The external design seamlessly blends modern sophistication with space that exudes warmth and prestige.