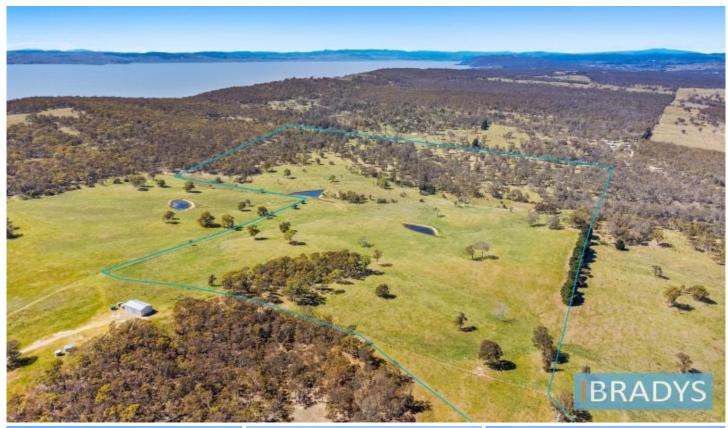

## 2/928 Marked Tree Road Gundaroo NSW

Introducing an extraordinary opportunity to build your dream home on a stunning 80 acre (approx.) block only 10 minutes from Gundaroo!

Set on the western slopes of Lake George escarpment with views down the Yass Valley and back to Canberra, the outlook is amazing and you can even see black mountain tower from the block!

The property enjoys two reliable dams and already has established pastures ready for you to run stock or horses. It's mostly cleared and peppered with mature trees and there is power over the block.

Providing you with a blank canvas for you to design and build the country home of your dreams.