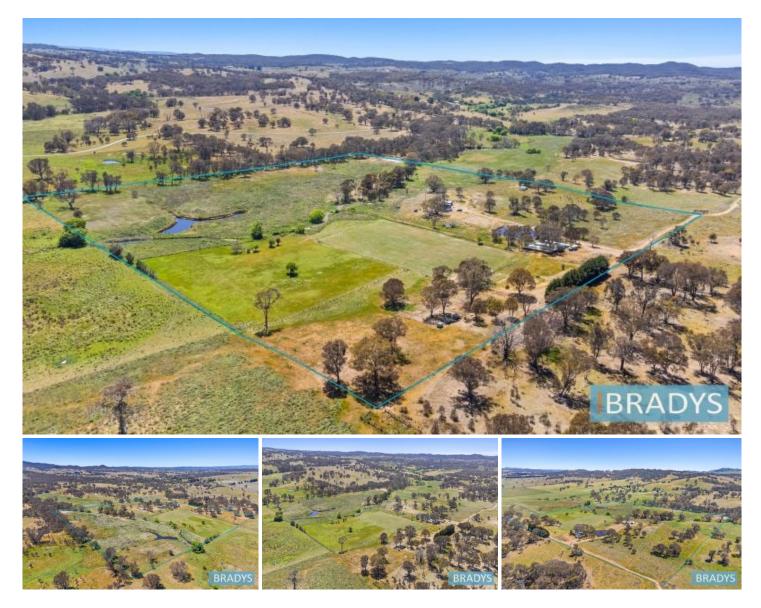

## 5223 Gundaroo Road Bellmount Forest NSW

Located in an idyllic setting, this vast expanse of land offers a unique opportunity for those seeking a peaceful escape with natural beauty at its core.

While there is no building entitlement, the possibilities for this property are endless.

Two dams and a bore provide a reliable source of water while a seasonal creek adds to the natural charm of the property. Ideal for livestock and/or farming.

This property is a rare find for those who value the natural beauty of the land and the opportunities it holds.

A couple of acres have been used as a market garden along the creek and there is the possibility to expand.

**Price :** \$695,000

View : https://www.bradysrealestate.com.au/sale/nsw/c apital-monaro-snowy/bellmount-forest/residential/ land/7798935