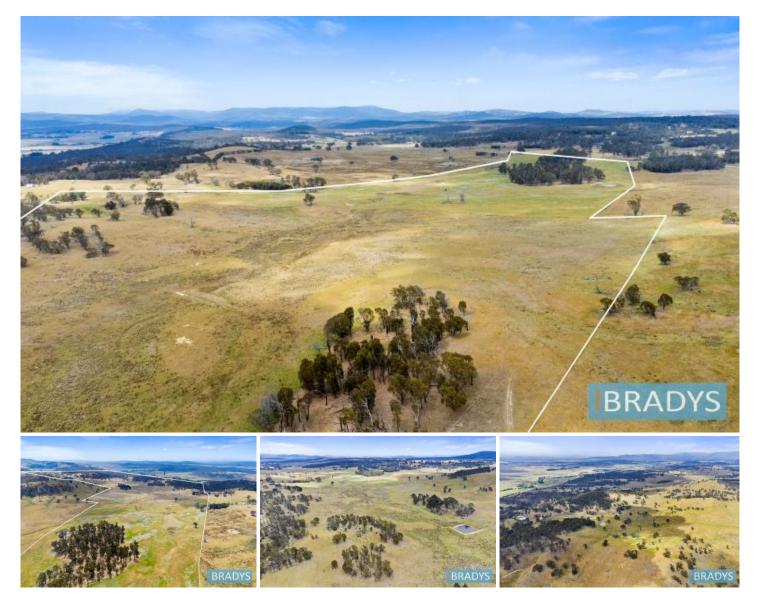

This stunning block enjoys a large holding of 277.7 hectares (approximately 680 acres) that has been in the same family for generations and is the first time on the market.

The entrance is at the end of a quiet cul de sac and enjoys plenty of privacy. Perched on the top of the great dividing range, there are amazing views towards the coastal ranges and the block offers some fantastic locations for a potential building site.

Boasting a harmonious blend of native and improved

**Price** : \$2,700,000

View : https://www.bradysrealestate.com.au/sale/nsw/c apital-monaro-snowy/mount-fairy/residential/land/ 7835839

John Brady 0422 132 240