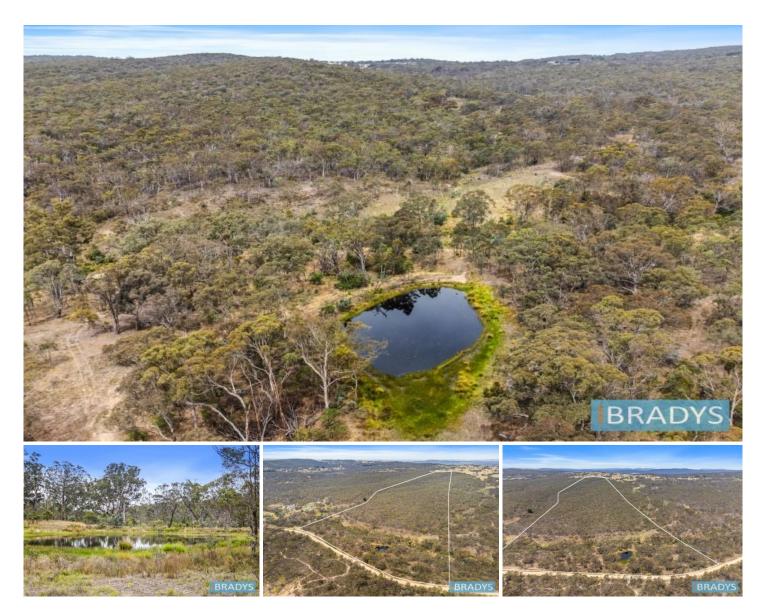

## 2/334 Beralston Road Gundaroo NSW

Located a short drive from the village of Gundaroo, this secluded 100-acres (40-hectare) offers an escape from the city life, into relaxing native bushland that offers plenty of wildlife right at your door and plenty of opportunities for bush walking.

Convenience meets tranquillity here, with easy access granted from the front gate and the added bonus of power lines already in place along the street.

A seasonal creek is complemented by a picturesque dam situated just below the potential house site. This setting is a sanctuary, a place where the harmony of the environment thrives alongside the possibility of creating your ideal country retreat