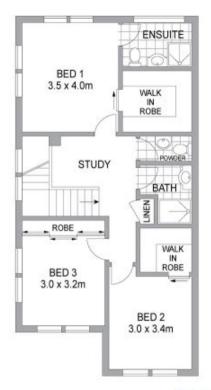

Upstairs is full of natural light and there's a large study area located on the landing and 3 generously sized bedrooms. The master bedroom enjoys a spacious ensuite and walk in robe. The other bedrooms also have built in wardrobes.

3 🗀 2 🔓 2 🖨

**View**: https://www.bradysrealestate.com.au/sale/act/gungahlin/moncrieff/residential/townhouse/7873147

Nicola Brady 0421 558 454

Ebony Brady 0478 098 913

**GROUND FLOOR** 

FIRST FLOOR

Scale in metres. Indicative only, Dimensions are approximate. All information contained herein is gathered from sources we believe to be reliable. However we cannot guarantee its accuracy and interested persons should rely on their own enquiries.