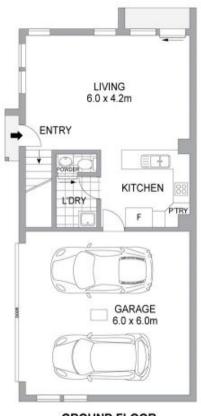

## 22/1 Hoffman Street Moncrieff ACT

Located on the corner end of the sought after complex of 'Carramar', this double storey townhouse is lovely and bright.

Downstairs you'll find the expansive tiled living area that opens out onto a large private courtyard with a faux lawn area and shrubs. The perfect spot to sit and relax!

An open plan kitchen provides plenty of cupboard space, stone bench top, double sink, stainless steel under bench oven and gas hotplates. There's also a separate laundry in addition to a third guest toilet.

3 🗀 2 🔓 2 🖨

**View**: https://www.bradysrealestate.com.au/sale/act/gungahlin/moncrieff/residential/townhouse/7873147

Nicola Brady 0421 558 454

Ebony Brady 0478 098 913

**GROUND FLOOR** 

FIRST FLOOR

Scale in metres. Indicative only, Dimensions are approximate. All information contained herein is gathered from sources we believe to be reliable. However we cannot guarantee its accuracy and interested persons should rely on their own enquiries.