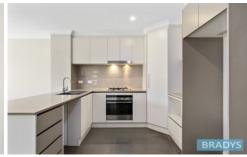

An open plan kitchen provides plenty of cupboard space, stone bench top, double sink, stainless steel under bench oven and gas hotplates. There's also a separate laundry in addition to a third guest toilet.