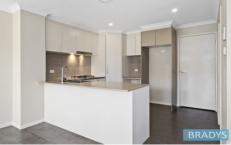

An open plan kitchen provides plenty of cupboard space, stone bench top, double sink, stainless steel under bench oven and gas hotplates. There's also a separate laundry in addition to a third guest toilet.