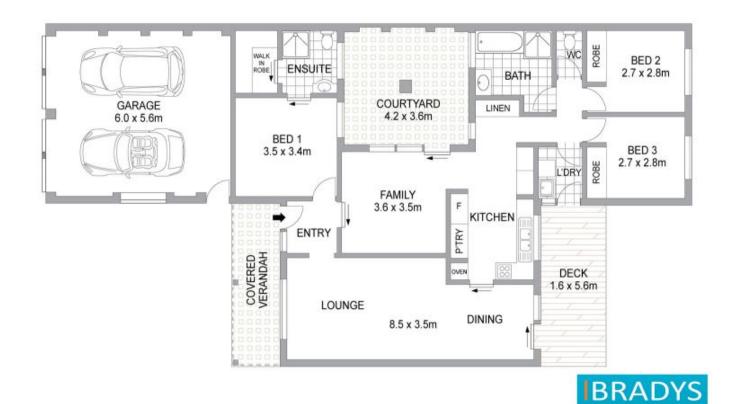

Enjoying both formal and informal living spaces with a separate entrance area, the home has a great floor plan and offers plenty of privacy.

The formal lounge/dining room boasts timber floating floors and the sliding doors lead you out onto a lovely back garden. Featuring a small deck, a lush lawn area, garden beds with shrubs and a paved patio area in addition to recently replaced colourbond fencing, it's the perfect spot to enjoy the outdoors without too much maintenance.

The family room/meals area opens out to a second outdoor

3 🚑 2 🚔 2 🗬

**View :** https://www.bradysrealestate.com.au/sale/act/gungahlin/palmerston/residential/house/7873806

Nicola Brady 0421 558 454

Ebony Brady 0478 098 913