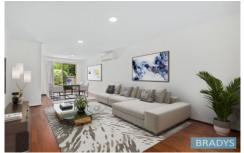

Enjoying both formal and informal living spaces with a separate entrance area, the home has a great floor plan and offers plenty of privacy.

The formal lounge/dining room boasts timber floating floors and the sliding doors lead you out onto a lovely back garden. Featuring a small deck, a lush lawn area, garden beds with shrubs and a paved patio area in addition to recently replaced colourbond fencing, it's the perfect spot to enjoy the outdoors without too much maintenance.