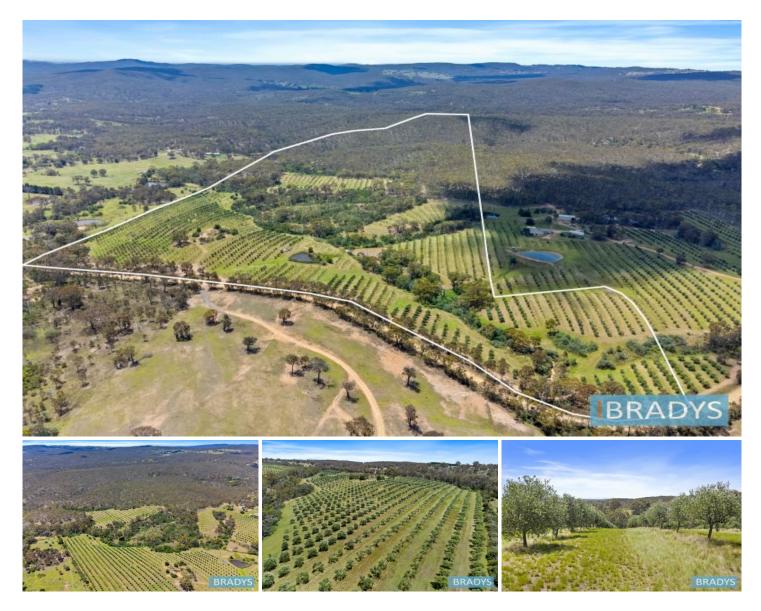

## 1/569 Marked Tree Road Gundaroo NSW

This stunning block of approx. 150 acres (62 hectares), offers a rare and unique opportunity to embrace the opportunity of owning your very own olive grove. Set on undulating hills, this property has been extensively planted with several varieties of mature olives that are approx. 2 metres tall adding a touch of Mediterranean allure to the property.

An established bore/irrigation assists in maintaining the olive grove. Imagine harvesting your own olives and enjoying the fruits of this well-established orchard or simply just sit back and enjoy the outlook!

Elevated views from the property offer breathtaking panoramas of the surrounding countryside, creating an ideal backdrop for your dream home. The house site is already cleared, ready for you to build the residence you've **Price** : By Negotiation