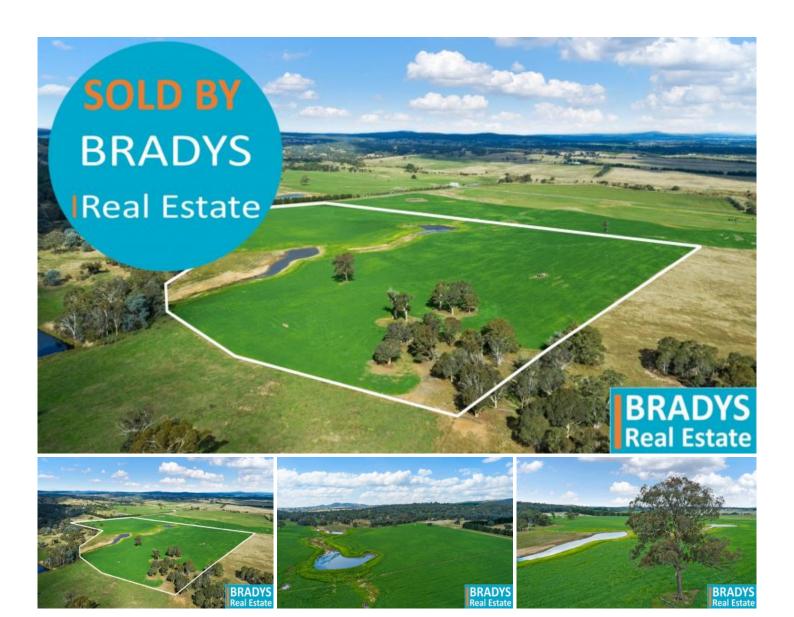

## 4346A Gundaroo Road GUNDAROO NSW

\*Viewing of the property is with agent only. Access without an agent is not permitted.

This is some of the best land in the Gundaroo district, boasting 50 acres (approx.) of pasture improved fields with two good sized dams served by excellent catchments.

With a gentle slope at the rear of the property, there is a perfect spot with a DA lodged building site showcasing stunning, uninterrupted views of the valley.

The pastures are currently sown to oats, and well placed, mature trees provide shade for stock.

The block is accessed directly off Gundaroo Road through a well-maintained, shared driveway with a tree lined entrance. The whole block is well-fenced, with mainly new **Price**: \$ 950,000

**View**: https://www.bradysrealestate.com.au/sale/nsw/c apital-monaro-snowy/gundaroo/residential/land/7 934229