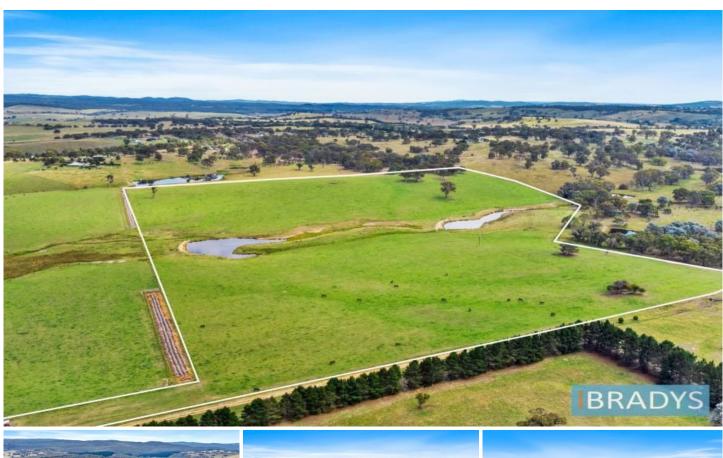

## 4348 Gundaroo Road Gundaroo NSW

This is some of the best land in the Gundaroo district and boasts 50 acres (approx.) of pasture improved fields with two good sized dams that have excellent catchment.

With a gentle slope at the rear of the property, there is a perfect spot with a building site showcasing amazing views of the valley.

The property has a 50 kVA power connection ready for you to install sheds or for you to build your dream home!

There is fencing around the perimeter of the block and a well maintained shared driveway with a tree lined entrance.

**Price**: \$1,500,000

**View**: https://www.bradysrealestate.com.au/sale/nsw/c apital-monaro-snowy/gundaroo/residential/land/7