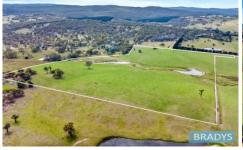

## 4348 Gundaroo Road Gundaroo NSW

This is some of the best land in the Gundaroo district and boasts 50 acres (approx.) of pasture improved fields with two good sized dams that have excellent catchment.

With a gentle slope at the rear of the property, there is a perfect spot with a building site showcasing amazing views of the valley.

The property has a 50 kVA power connection ready for you to install sheds or for you to build your dream home!