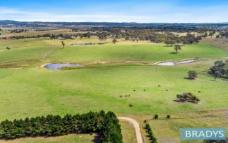

## 4348 Gundaroo Road Gundaroo NSW

This is some of the best land in the Gundaroo district and boasts 50 acres (approx.) of pasture improved fields with two good sized dams that have excellent catchment.

There is fencing around the perimeter of the block and a well maintained shared driveway with a tree lined entrance.

**Price**: \$1,500,000

**View**: https://www.bradysrealestate.com.au/sale/nsw/c apital-monaro-snowy/gundaroo/residential/land/7