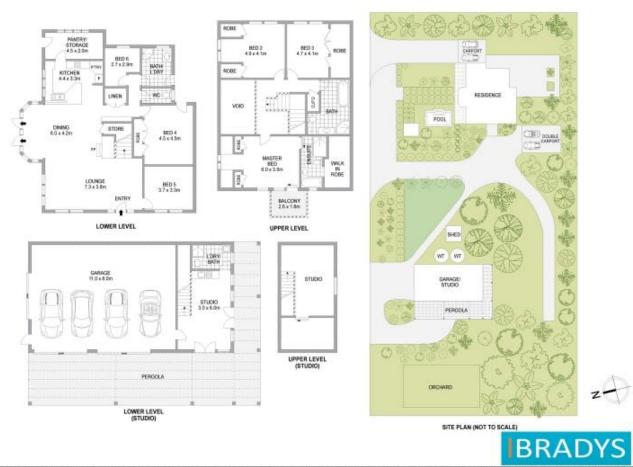

## 15 Gundaroo Terrace Gundaroo NSW

Opposite open fields and next to the local oval, the first glimpse of this property is truly enchanting, with the driveway winding through woodland to professionally landscaped gardens surrounding this gorgeous country residence.

Set on a serene acre (4040m2) block in the heart of the village, the property currently has an approved DA to easily subdivide the property into two lots.

Consisting of the main residence with an inground pool, plus a separate self contained studio, there is so much additional infrastructure and many options and opportunities available for any astute buyer!

Meander through the grounds with lush lawns, manicured hedging, pebbled paths, a chicken pen, large fruit bearing

6 📭 4 🖺 10 😭

**Price**: \$2,200,000

**View**: https://www.bradysrealestate.com.au/sale/nsw/c apital-monaro-snowy/gundaroo/residential/house