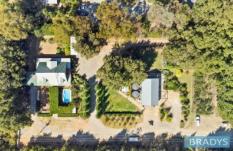

Set on a serene acre (4040m2) block in the heart of the village, the property currently has an approved DA to easily subdivide the property into two lots.

Consisting of the main residence with an inground pool, plus a separate self contained studio, there is so much additional infrastructure and many options and opportunities available for any astute buyer!

Meander through the grounds with lush lawns, manicured hedging, pebbled paths, a chicken pen, large fruit bearing

6 📭 4 🖺 10 😭

**Price**: \$2,200,000

**View**: https://www.bradysrealestate.com.au/sale/nsw/c apital-monaro-snowy/gundaroo/residential/house