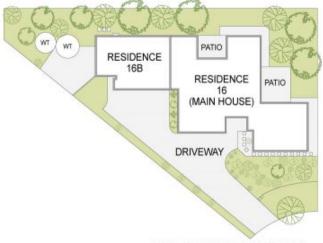

are cleverly designed with space and privacy in mind and boast modern fittings and neutral decor in soft shades of cream throughout.

This property provides so many opportunities for a such a large range of buyers with varying needs with some examples listed below:

First home buyers or downsizers:

5 📭 3 🔓 3 🗬

**Price**: \$1,235,000 - \$1,299,000

Land Size: 1005 sqm

View : https://www.bradysrealestate.com.au/sale/n

sw/capital-monaro-snowy/bungendore/resid

ential/house/7968409



Nicola Brady 0421 558 454



Ebony Brady 0478 098 913





Scale in metres. Indicative only, Dimensions are approximate. All information contained herein is gathered from sources we believe to be reliable. However we cannot guarantee its accuracy and interested persons should rely on their own enquiries.





SITE PLAN (NOT TO SCALE)