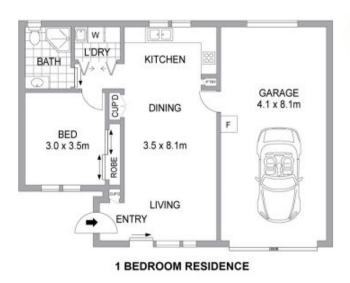

## 16 Murray Grey Place Bungendore NSW

A dual occupancy block with a large 4 bedroom residence and a spacious 1 bedroom home.

Both are separately metered and have a sub meter for recording separate water usage.

Located at the end of quiet cul de sac and within walking distance to the shops and school, the floor plans are cleverly designed with space and privacy in mind and boast modern fittings and neutral decor in soft shades of cream throughout.

This property provides so many opportunities for a such a large range of buyers with varying needs with some examples listed below:

First home buyers or downsizers:

5 📭 3 🔓 3 🗬

**Price**: \$1,235,000 - \$1,299,000