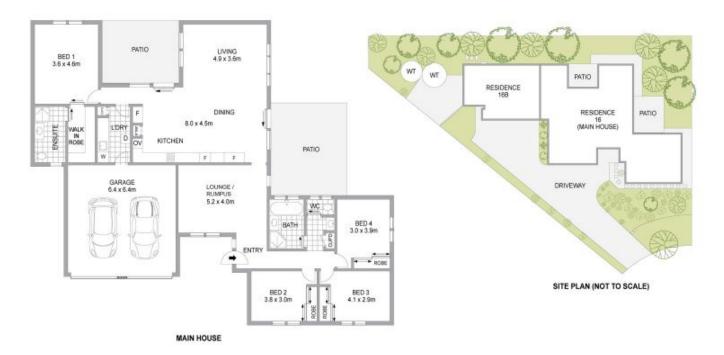

## 16 Murray Grey Place Bungendore NSW

A dual occupancy block with a large 4 bedroom residence and a spacious 1 bedroom home.

Both are separately metered and have a sub meter for recording separate water usage.

Located at the end of quiet cul de sac and within walking distance to the shops and school, the floor plans are cleverly designed with space and privacy in mind and boast modern fittings and neutral decor in soft shades of cream throughout.

This property provides so many opportunities for a such a large range of buyers with varying needs with some examples listed below:

First home buyers or downsizers:

5 📭 3 🔓 3 🗬

**Price**: \$1,235,000 - \$1,299,000

SITE PLAN (NOT TO SCALE)