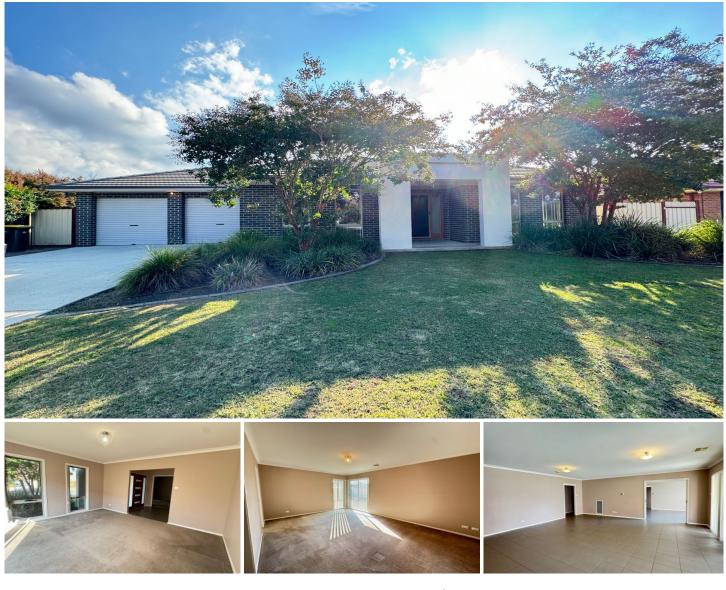

## 14 Birch Drive Bungendore NSW

This is a very spacious home with plenty of room for any family.

A separate entrance will lead you to the formal lounge or dining room or through to the modern kitchen area that overlooks a large tiled family room and meals area.

There is also a large theatre room with noise insulated walls that can serve as a kid's rumpus room or additional living areas.

The master bedroom boasts a walk in robe, modern ensuite and the other bedrooms are all of a good size and have built-in wardrobes. There is also a huge walk in linen cupboard!