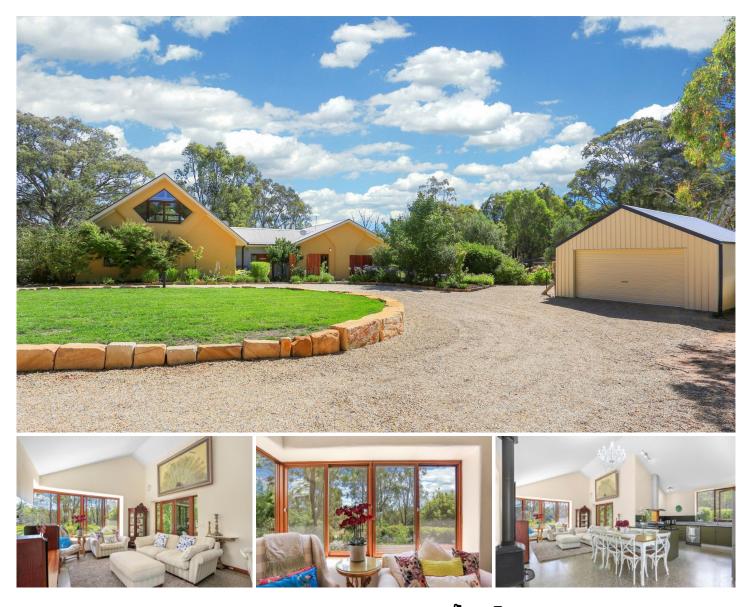

## 350 Beralston Road Gundaroo NSW

An impressive sandstone and timber gated entrance along with the pebbled circular driveway at this gorgeous country residence, sets the tone for elegant country living.

Perfectly sited on approximately 200 acres and set in picturesque gardens, this modern country home showcases polished concrete flooring and soaring ceilings complemented by timber doors and windows. Natural light streams into each room making them lovely and bright, with each enjoying views of the serene surrounds.

This home truly embodies country style living with a modern and sophisticated touch.

At the heart of the home, is a generously sized, open plan kitchen featuring stone benchtops, stainless steel appliances including a two-drawer dishwasher and a 3 🎮 1 🚔 5 🚘